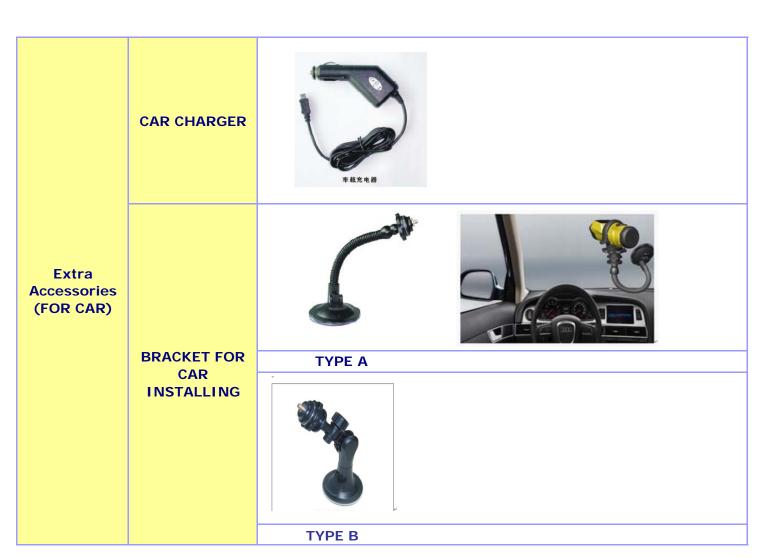

| SPORT CAMERA QUOTE(Ex-work Factory) |                |                                                                                               |                          |
|-------------------------------------|----------------|-----------------------------------------------------------------------------------------------|--------------------------|
| Model No.                           |                | CM-SP80                                                                                       | CM-SP80CH                |
|                                     |                | NORMAL                                                                                        | HI-RESOLUTION            |
| picture                             |                |                                                                                               |                          |
| Two selectable resolutions          |                | 640x480,320x240                                                                               |                          |
| Sensor                              | Resolution     | 1/3 Sony CCD,420TV Lines                                                                      | 1/3 Sony CCD,520TV Lines |
| Video                               | Standard       | MPEG4(30 or 15 frames per second)                                                             |                          |
|                                     | Movie storage  | 640x480 pixels (30 or 15 frames per second)                                                   |                          |
|                                     | Movie storage  | 320x240 pixels (30 or 15 frames per second)                                                   |                          |
|                                     | File format    | AVI                                                                                           |                          |
| Interface                           | USB            | USB 2.0                                                                                       |                          |
|                                     | AV Terminal    | Mini jack ( $\phi$ =2.5mm)                                                                    |                          |
| LCD                                 | Display Size   | 1.5 Inch                                                                                      |                          |
|                                     | Number of Dots | 480x240                                                                                       |                          |
|                                     | Luminance      | 100cd/ m2                                                                                     |                          |
| Built in Lens                       |                | 6mm board lens                                                                                |                          |
| Battery                             | Type           | High Capacity Lithium Battery                                                                 |                          |
|                                     | Voltage        | 3.7V/2200mAh                                                                                  |                          |
|                                     | Dimensions     | 18x65 mm                                                                                      |                          |
|                                     | Record time    | about 4 hours                                                                                 |                          |
| SD Momory card                      |                | Micro SD card , up to 16GB                                                                    |                          |
| Operation Humidity & Temp.          |                | 0-40℃ 5 to 85% RH                                                                             |                          |
| Size                                |                | 140x45mm                                                                                      |                          |
| Other specification                 |                | Recording time: Approx 90 minutes with a 2GB SD Card                                          |                          |
|                                     |                | Auto Shut-Off 60 minutes                                                                      |                          |
|                                     |                | Low battery detection                                                                         |                          |
|                                     |                | USB and RCA cables included for easy playback on PC or TV                                     |                          |
|                                     |                | Full-function,hands-free,digital recording                                                    |                          |
| Full Set Includes                   |                | Sport Camera,2G Micro SD Card,Bracket,USB Cable,AV<br>Cable,Battery,Charger,Brief Guide,Strap |                          |